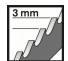

# Areas of application

| Sheet metals [mm]                         | 3-15 |
|-------------------------------------------|------|
| Aluminium [mm]                            | <30  |
| Glass fibre reinforced plastic/epoxy [mm] | <30  |

#### **Details**

| Material                                 | HSS                                                                      |
|------------------------------------------|--------------------------------------------------------------------------|
| Tooth design                             | side set, milled                                                         |
| Total length [mm]                        | 100                                                                      |
| Tooth spacing [mm]                       | 3.0                                                                      |
| Areas of application                     | thin to thick sheet metals (3-15 mm), pipes + profiles (diameter <30 mm) |
| Recommended min. material thickness [mm] | 3                                                                        |
| Recommended max. material thickness [mm] | 15                                                                       |
| Max. cut capacity [mm]                   | 30                                                                       |
| Туре                                     | T 127 D                                                                  |